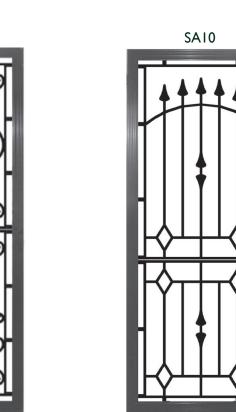

### CONTEMPORARY & TRADITIONAL CAST PANEL DESIGNS

| Item Name | Size Exc. Lugs<br>(HxW) | Size Inc. Lugs<br>(HxW) | Vertical Lug (H) | Horizontal Lugs<br>(W) |
|-----------|-------------------------|-------------------------|------------------|------------------------|
| SAI       | 900 x 615               | 970 × 795               | 70               | 90                     |
| SA2       | 900 x 615               | 970 x 795               | 70               | 90                     |
| SA3       | 900 x 615               | 970 × 795               | 70               | 90                     |
| SA4       | 1000 x 615              | 1070 x 795              | 70               | 90                     |
| SA5       | 695 x 615               | 765 x 795               | 70               | 90                     |
| SA6       | 1000 x 390              | 1070 × 500              | 70               | 55                     |
| SA7       | 700 × 390               | 770 × 500               | 70               | 55                     |
| SA8       | 1000 x 620              | 1070 × 800              | 70               | 90                     |
| SA9       | 900 × 615               | 970 × 795               | 70               | 90                     |
| SA10      | 1055 × 620              | 1125 x 800              | 70               | 90                     |
| SAII      | 745 x 615               | 815 x 795               | 70               | 90                     |
| SA12      | 900 x 385               | 970 × 505               | 70               | 60                     |
| SAIOI     | 900 x 995               | 1000 x 1095             | 50               | 50                     |

Designed to suit all of Alspec's door and window screen frames,

Aluminium Cast Panels offer a wide range of styles, patterns and colours.

## **Cast Panel Combination Options**

### FOR HINGED DOORS