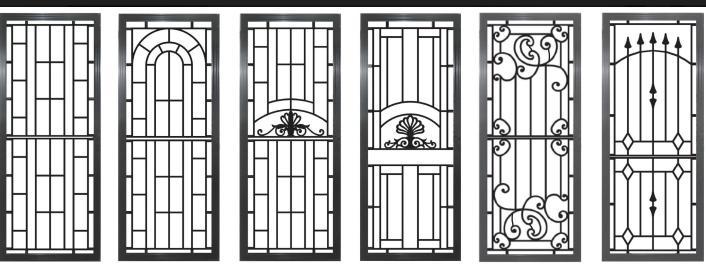

Designed to suit all of Alspec's door and window screen frames,

Aluminium Cast Panels offer a wide range of styles, patterns and colours.

## **Cast Panel Combination Options**

### FOR HINGED DOORS