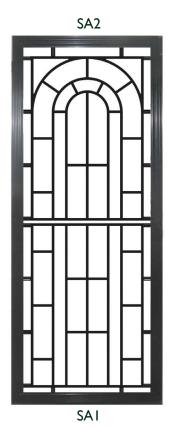

### CONTEMPORARY & TRADITIONAL CAST PANEL DESIGNS

| Item Name | Size Exc. Lugs<br>(HxW) | Size Inc. Lugs<br>(HxW) | Vertical Lug (H) | Horizontal Lugs<br>(W) |
|-----------|-------------------------|-------------------------|------------------|------------------------|
| SAI       | 900 x 615               | 970 × 795               | 70               | 90                     |
| SA2       | 900 x 615               | 970 x 795               | 70               | 90                     |
| SA3       | 900 x 615               | 970 × 795               | 70               | 90                     |
| SA4       | 1000 x 615              | 1070 x 795              | 70               | 90                     |
| SA5       | 695 x 615               | 765 x 795               | 70               | 90                     |
| SA6       | 1000 x 390              | 1070 × 500              | 70               | 55                     |
| SA7       | 700 × 390               | 770 × 500               | 70               | 55                     |
| SA8       | 1000 x 620              | 1070 × 800              | 70               | 90                     |
| SA9       | 900 × 615               | 970 × 795               | 70               | 90                     |
| SA10      | 1055 × 620              | 1125 x 800              | 70               | 90                     |
| SAII      | 745 x 615               | 815 x 795               | 70               | 90                     |
| SA12      | 900 x 385               | 970 × 505               | 70               | 60                     |
| SAIOI     | 900 x 995               | 1000 x 1095             | 50               | 50                     |