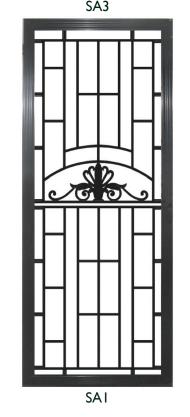

### CONTEMPORARY & TRADITIONAL CAST PANEL DESIGNS

| Item Name | Size Exc. Lugs<br>(HxW) | Size Inc. Lugs<br>(HxW) | Vertical Lug (H) | Horizontal Lugs<br>(W) |
|-----------|-------------------------|-------------------------|------------------|------------------------|
| SAI       | 900 x 615               | 970 × 795               | 70               | 90                     |
| SA2       | 900 x 615               | 970 x 795               | 70               | 90                     |
| SA3       | 900 x 615               | 970 × 795               | 70               | 90                     |
| SA4       | 1000 x 615              | 1070 x 795              | 70               | 90                     |
| SA5       | 695 x 615               | 765 x 795               | 70               | 90                     |
| SA6       | 1000 x 390              | 1070 × 500              | 70               | 55                     |
| SA7       | 700 × 390               | 770 × 500               | 70               | 55                     |
| SA8       | 1000 x 620              | 1070 × 800              | 70               | 90                     |
| SA9       | 900 × 615               | 970 × 795               | 70               | 90                     |
| SA10      | 1055 × 620              | 1125 x 800              | 70               | 90                     |
| SAII      | 745 x 615               | 815 x 795               | 70               | 90                     |
| SA12      | 900 x 385               | 970 × 505               | 70               | 60                     |
| SAIOI     | 900 x 995               | 1000 x 1095             | 50               | 50                     |

Designed to suit all of Alspec's door and window screen frames,

Aluminium Cast Panels offer a wide range of styles, patterns and colours.

## **Cast Panel Combination Options**

### FOR HINGED DOORS