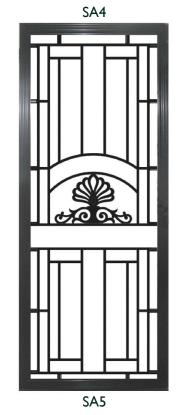

### CONTEMPORARY & TRADITIONAL CAST PANEL DESIGNS

| Item Name | Size Exc. Lugs<br>(HxW) | Size Inc. Lugs<br>(HxW) | Vertical Lug (H) | Horizontal Lugs<br>(W) |
|-----------|-------------------------|-------------------------|------------------|------------------------|
| SAI       | 900 x 615               | 970 × 795               | 70               | 90                     |
| SA2       | 900 x 615               | 970 x 795               | 70               | 90                     |
| SA3       | 900 x 615               | 970 × 795               | 70               | 90                     |
| SA4       | 1000 x 615              | 1070 x 795              | 70               | 90                     |
| SA5       | 695 x 615               | 765 x 795               | 70               | 90                     |
| SA6       | 1000 x 390              | 1070 × 500              | 70               | 55                     |
| SA7       | 700 × 390               | 770 × 500               | 70               | 55                     |
| SA8       | 1000 x 620              | 1070 × 800              | 70               | 90                     |
| SA9       | 900 × 615               | 970 × 795               | 70               | 90                     |
| SA10      | 1055 × 620              | 1125 x 800              | 70               | 90                     |
| SAII      | 745 x 615               | 815 x 795               | 70               | 90                     |
| SA12      | 900 x 385               | 970 × 505               | 70               | 60                     |
| SAIOI     | 900 x 995               | 1000 x 1095             | 50               | 50                     |

Designed to suit all of Alspec's door and window screen frames,

Aluminium Cast Panels offer a wide range of styles, patterns and colours.

## **Cast Panel Combination Options**

### FOR HINGED DOORS