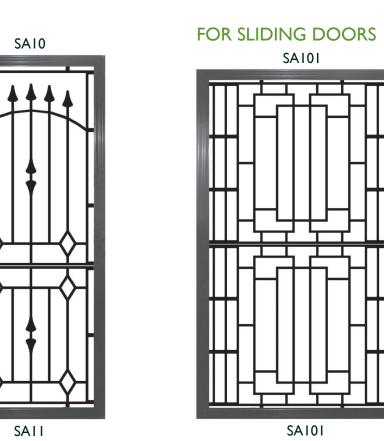

### CONTEMPORARY & TRADITIONAL CAST PANEL DESIGNS

| Item Name | Size Exc. Lugs<br>(HxW) | Size Inc. Lugs<br>(HxW) | Vertical Lug (H) | Horizontal Lugs<br>(W) |
|-----------|-------------------------|-------------------------|------------------|------------------------|
| SAI       | 900 x 615               | 970 × 795               | 70               | 90                     |
| SA2       | 900 x 615               | 970 x 795               | 70               | 90                     |
| SA3       | 900 x 615               | 970 × 795               | 70               | 90                     |
| SA4       | 1000 x 615              | 1070 x 795              | 70               | 90                     |
| SA5       | 695 x 615               | 765 x 795               | 70               | 90                     |
| SA6       | 1000 x 390              | 1070 × 500              | 70               | 55                     |
| SA7       | 700 × 390               | 770 × 500               | 70               | 55                     |
| SA8       | 1000 x 620              | 1070 × 800              | 70               | 90                     |
| SA9       | 900 × 615               | 970 × 795               | 70               | 90                     |
| SA10      | 1055 × 620              | 1125 x 800              | 70               | 90                     |
| SAII      | 745 x 615               | 815 x 795               | 70               | 90                     |
| SA12      | 900 x 385               | 970 × 505               | 70               | 60                     |
| SAIOI     | 900 x 995               | 1000 x 1095             | 50               | 50                     |

Designed to suit all of Alspec's door and window screen frames,

Aluminium Cast Panels offer a wide range of styles, patterns and colours.

## **Cast Panel Combination Options**

### FOR HINGED DOORS