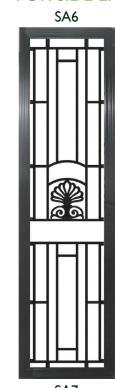

### CONTEMPORARY & TRADITIONAL CAST PANEL DESIGNS

| Item Name | Size Exc. Lugs<br>(HxW) | Size Inc. Lugs<br>(HxW) | Vertical Lug (H) | Horizontal Lugs<br>(W) |
|-----------|-------------------------|-------------------------|------------------|------------------------|
| SAI       | 900 x 615               | 970 × 795               | 70               | 90                     |
| SA2       | 900 x 615               | 970 x 795               | 70               | 90                     |
| SA3       | 900 x 615               | 970 × 795               | 70               | 90                     |
| SA4       | 1000 x 615              | 1070 x 795              | 70               | 90                     |
| SA5       | 695 x 615               | 765 x 795               | 70               | 90                     |
| SA6       | 1000 x 390              | 1070 × 500              | 70               | 55                     |
| SA7       | 700 × 390               | 770 × 500               | 70               | 55                     |
| SA8       | 1000 x 620              | 1070 × 800              | 70               | 90                     |
| SA9       | 900 × 615               | 970 × 795               | 70               | 90                     |
| SA10      | 1055 × 620              | 1125 x 800              | 70               | 90                     |
| SAII      | 745 x 615               | 815 x 795               | 70               | 90                     |
| SA12      | 900 x 385               | 970 × 505               | 70               | 60                     |
| SAIOI     | 900 x 995               | 1000 x 1095             | 50               | 50                     |