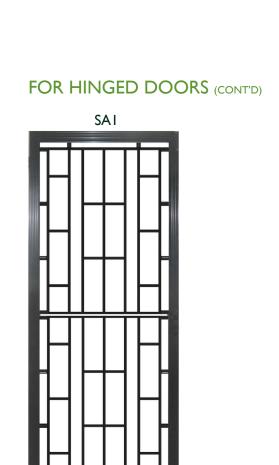

### FOR HINGED DOORS

### CONTEMPORARY & TRADITIONAL CAST PANEL DESIGNS

| Item Name | Size Exc. Lugs<br>(HxW) | Size Inc. Lugs<br>(HxW) | Vertical Lug (H) | Horizontal Lugs<br>(W) |
|-----------|-------------------------|-------------------------|------------------|------------------------|
| SAI       | 900 x 615               | 970 × 795               | 70               | 90                     |
| SA2       | 900 x 615               | 970 x 795               | 70               | 90                     |
| SA3       | 900 x 615               | 970 × 795               | 70               | 90                     |
| SA4       | 1000 x 615              | 1070 x 795              | 70               | 90                     |
| SA5       | 695 x 615               | 765 x 795               | 70               | 90                     |
| SA6       | 1000 x 390              | 1070 × 500              | 70               | 55                     |
| SA7       | 700 × 390               | 770 × 500               | 70               | 55                     |
| SA8       | 1000 x 620              | 1070 × 800              | 70               | 90                     |
| SA9       | 900 × 615               | 970 × 795               | 70               | 90                     |
| SA10      | 1055 × 620              | 1125 x 800              | 70               | 90                     |
| SAII      | 745 x 615               | 815 x 795               | 70               | 90                     |
| SA12      | 900 x 385               | 970 × 505               | 70               | 60                     |
| SAIOI     | 900 x 995               | 1000 x 1095             | 50               | 50                     |