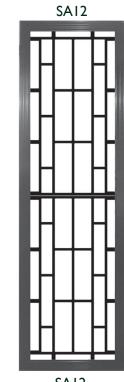

### CONTEMPORARY & TRADITIONAL CAST PANEL DESIGNS

| Item Name | Size Exc. Lugs<br>(HxW) | Size Inc. Lugs<br>(HxW) | Vertical Lug (H) | Horizontal Lugs<br>(W) |
|-----------|-------------------------|-------------------------|------------------|------------------------|
| SAI       | 900 x 615               | 970 × 795               | 70               | 90                     |
| SA2       | 900 x 615               | 970 x 795               | 70               | 90                     |
| SA3       | 900 x 615               | 970 × 795               | 70               | 90                     |
| SA4       | 1000 x 615              | 1070 x 795              | 70               | 90                     |
| SA5       | 695 x 615               | 765 x 795               | 70               | 90                     |
| SA6       | 1000 x 390              | 1070 × 500              | 70               | 55                     |
| SA7       | 700 × 390               | 770 × 500               | 70               | 55                     |
| SA8       | 1000 x 620              | 1070 × 800              | 70               | 90                     |
| SA9       | 900 × 615               | 970 × 795               | 70               | 90                     |
| SA10      | 1055 × 620              | 1125 x 800              | 70               | 90                     |
| SAII      | 745 x 615               | 815 x 795               | 70               | 90                     |
| SA12      | 900 x 385               | 970 × 505               | 70               | 60                     |
| SAIOI     | 900 x 995               | 1000 x 1095             | 50               | 50                     |